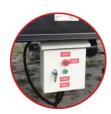

★ **Electric control of ramp height:** Smooth electro-hydraulic drive utilizes a high-quality pump. The pump requires 230V, so it can be operated from a standard socket.

★ Electric control of ramp height: Smooth electro-hydraulic drive utilizes a highquality pump. The pump requires 230V, so it can be operated from a standard socket.

★ Chain for connecting to a truck, wagon, or fixed warehouse ramp: The solid steel chain is another advantage of our ramp, in addition, the safety feature excludes the possibility of the ramp moving during loading work.