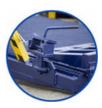

★ Forklift handle - can be installed on both sides: Convenient and quick attachment for the forklift enables transportation of the ramp in all directions. Specially designed handle allows maneuvering the ramp even in limited space.