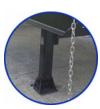

★ **Solid side railings:** Detachable safety barrier with the option to install a frame/canopy (canopy is optional).

★ Additional, adjustable safety supports: Work safety is the basis, the ramp is equipped with a support system known from truck trailers. Solid legs provide guarantees of stable ground under the transported load. The movable drawbar allows you to level the ramp.

**Solid side railings:** Detachable safety barrier with the option to install a frame/canopy (canopy is optional).

★ Additional, adjustable safety supports: Work safety is the basis, the ramp is equipped with a support system known from truck trailers. Solid legs provide guarantees of stable ground under the transported load. The movable drawbar allows you to level the ramp.

★ **Solid side railings:** Detachable safety barrier with the option to install a frame/canopy (canopy is optional).

★ Forklift handle - can be installed on both sides: Convenient and quick attachment for the forklift enables transportation of the ramp in all directions. Specially designed handle allows maneuvering the ramp even in limited space.

★ **Solid side railings:** Detachable safety barrier with the option to install a frame/canopy (canopy is optional).

Electric control of ramp height: Smooth electro-hydraulic drive utilizes a highquality pump. The pump requires 230V, so it can be operated from a standard socket.

★ Solid side railings: Detachable safety barrier with the option to install a frame/canopy (canopy is optional).

**Electric control of ramp height:** Smooth electro-hydraulic drive utilizes a highquality pump. The pump requires 230V, so it can be operated from a standard socket.