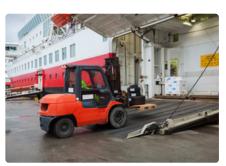

# Mobile loading ramp 8 tons 2 meters

- Maximum lifting capacity: 8 tons
- Ramp width: **2000 cm**
- Ramp barriers on both sides
- Wheels used to move the ramp
- Central ramp handle allowing the ramp to be moved with a forklift truck
- Adjustment of the angle of inclination and height of the flap
- Ramp moving elements equipped with lubricators
- Ramp also equipped with a turnstile
- For an extra charge, the possibility of making any dimensions in the ramp height adjustment with a motor (optional)
- ATTENTION: CHOOSE THE WIDTH OF THE DRAWBAR TO THE MINIMUM USAGE RECESS

# Description

**Ramp Railings:** A secure and safe surface. Both forklift and pedestrian traffic are guaranteed the best possible grip and stability of support.

★ Chain for connecting to a truck, wagon, or fixed warehouse ramp: The solid steel chain is another advantage of our ramp, in addition, the safety feature excludes the possibility of the ramp moving during loading work.

★ Forklift handle - can be installed on both sides: Convenient and quick attachment for the forklift enables transportation of the ramp in all directions. Specially designed handle allows maneuvering the ramp even in limited space.