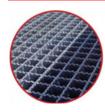

# Description

★ Ramp Railings: Galvanized grating with anti-slip grooves. Provides a secure and safe surface. Both forklift and pedestrian traffic are ensured the best possible grip and stability. The grating features thick galvanization with the option of disassembly.

### ★ Ramp Railings:

Galvanized grating with anti-slip grooves. Provides a secure and safe surface. Both forklift and pedestrian traffic are ensured the best possible grip and stability. The grating features thick galvanization with the option of disassembly.