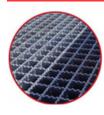

# Description

★ Ramp Railings: Galvanized grating with anti-slip grooves. Provides a secure and safe surface. Both forklift and pedestrian traffic are ensured the best possible grip and stability. The grating features thick galvanization with the option of disassembly.

### ★ Ramp Railings:

Galvanized grating with anti-slip grooves. Provides a secure and safe surface. Both forklift and pedestrian traffic are ensured the best possible grip and stability. The grating features thick galvanization with the option of disassembly.