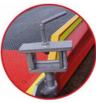

★ **Solid side railings:** Detachable safety barrier with the option to install a frame/canopy (canopy is optional).

★ Additional, adjustable safety supports: Work safety is the basis, the ramp is equipped with a support system known from truck trailers. Solid legs provide guarantees of stable ground under the transported load. The movable drawbar allows you to level the ramp.

**Solid side railings:** Detachable safety barrier with the option to install a frame/canopy (canopy is optional).

★ Additional, adjustable safety supports: Work safety is the basis, the ramp is equipped with a support system known from truck trailers. Solid legs provide guarantees of stable ground under the transported load. The movable drawbar allows you to level the ramp.