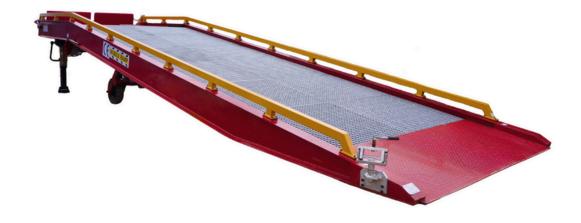

# Mobile loading ramp 8 tons 2 meters

- Maximum lifting capacity: 8 tons
- Ramp width: **2000 cm**
- Ramp barriers on both sides
- Wheels used to move the ramp
- Central ramp handle allowing the ramp to be moved with a forklift truck
- Adjustment of the angle of inclination and height of the flap
- Ramp moving elements equipped with lubricators
- Ramp also equipped with a turnstile
- For an extra charge, the possibility of making any dimensions in the ramp height adjustment with a motor (optional)
- ATTENTION: CHOOSE THE WIDTH OF THE DRAWBAR TO THE MINIMUM USAGE RECESS

# Mobile loading ramp 10 tons 2 meters

- Maximum lifting capacity: 10 tons
- Ramp width: 2000 cm
- Ramp barriers on both sides
- Wheels used to move the ramp
- Central ramp handle allowing the ramp to be moved with a forklift truck
- Adjustment of the angle of inclination and height of the flap
- Ramp moving elements equipped with lubricators
- Ramp also equipped with a turnstile
- For an extra charge, the possibility of making any dimensions in the ramp height adjustment with a motor (optional)
- ATTENTION: CHOOSE THE WIDTH OF THE DRAWBAR TO THE MINIMUM USAGE RECESS.

# Mobile loading ramp 15 tons 2 meters

- Maximum lifting capacity: 15 tons
- Ramp width: 2000 cm
- Ramp barriers on both sides
- Wheels used to move the ramp
- Central ramp handle allowing the ramp to be moved with a forklift truck
- Adjustment of the angle of inclination and height of the flap
- Ramp moving elements equipped with lubricators
- Ramp also equipped with a turnstile
- For an extra charge, the possibility of making any dimensions in the ramp height adjustment with a motor (optional)
- ATTENTION: CHOOSE THE WIDTH OF THE DRAWBAR TO THE MINIMUM USAGE RECESS

# Mobile loading ramp PREMIUM 10 tons 2,5 meters

- Maximum lifting capacity: 10 tons
- Internal width of the ramp: 2500 cm
- Ramp barriers on both sides
- Ramp rollers which are used to move the ramp
- Central ramp handle that allows the ramp to be moved with a forklift truck
- Adjustment of the angle of inclination and flap height
- Ramp moving elements equipped with lubricators
- Ramp also equipped with a turnstile
- For an extra charge, the possibility of making any dimensions in the ramp Height adjustment with a motor (optional)
- ATTENTION: CHOOSE THE DRAWBAR WIDTH ACCORDING TO THE MINIMUM USAGE RECESS

# Mobile loading ramp PREMIUM 15 tons 2,5 meters

- Maximum lifting capacity: 15 tons
- Internal width of the ramp: 2500 cm
- Ramp barriers on both sides
- Ramp rollers which are used to move the ramp
- Central ramp handle that allows the ramp to be moved with a forklift truck
- Adjustment of the angle of inclination and flap height
- Ramp moving elements equipped with lubricators
- Ramp also equipped with a turnstile
- For an extra charge, the possibility of making any dimensions in the ramp Height adjustment with a motor (optional)
- ATTENTION: CHOOSE THE DRAWBAR WIDTH ACCORDING TO THE MINIMUM USAGE RECESS

# Mobile loading ramp PREMIUM 20 tons 2,5 meters

- Maximum lifting capacity: 20 tons
- Internal width of the ramp: 2500 cm
- Ramp barriers on both sides
- Ramp rollers which are used to move the ramp
- Central ramp handle that allows the ramp to be moved with a forklift truck
- Adjustment of the angle of inclination and flap height
- Ramp moving elements equipped with lubricators
- Ramp also equipped with a turnstile
- For an extra charge, the possibility of making any dimensions in the ramp Height adjustment with a motor (optional)
- ATTENTION: CHOOSE THE DRAWBAR WIDTH ACCORDING TO THE MINIMUM USAGE RECESS

# Mobile loading ramp PREMIUM 25 tons 2,5 meters

- Maximum lifting capacity: 25 tons
- Internal width of the ramp: **2500 cm**
- Ramp barriers on both sides
- Ramp rollers which are used to move the ramp
- Central ramp handle that allows the ramp to be moved with a forklift truck
- Adjustment of the angle of inclination and flap height
- Ramp moving elements equipped with lubricators
- Ramp also equipped with a turnstile
- For an extra charge, the possibility of making any dimensions in the ramp
- Height adjustment with a motor (optional)
- ATTENTION: CHOOSE THE DRAWBAR WIDTH ACCORDING TO THE MINIMUM USAGE RECESS