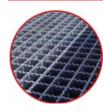

# Description

★ Ramp Railings: Galvanized grating with anti-slip grooves. Provides a secure and safe surface. Both forklift and pedestrian traffic are ensured the best possible grip and stability. The grating features thick galvanization with the option of disassembly.

### ★ Ramp Railings:

Galvanized grating with anti-slip grooves. Provides a secure and safe surface. Both forklift and pedestrian traffic are ensured the best possible grip and stability. The grating features thick galvanization with the option of disassembly.