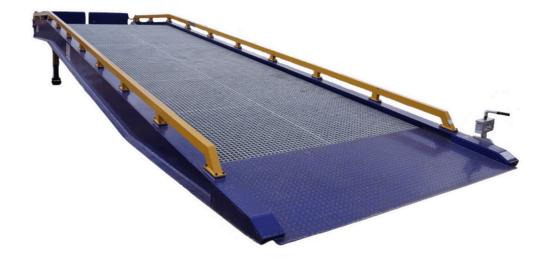

# Mobile loading ramp 8 tons 2 meters

- Maximum lifting capacity: 8 tons
- Ramp width: **2000 cm**
- Ramp barriers on both sides
- Wheels used to move the ramp
- Central ramp handle allowing the ramp to be moved with a forklift truck
- Adjustment of the angle of inclination and height of the flap
- Ramp moving elements equipped with lubricators
- Ramp also equipped with a turnstile
- For an extra charge, the possibility of making any dimensions in the ramp height adjustment with a motor (optional)
- ATTENTION: CHOOSE THE WIDTH OF THE DRAWBAR TO THE MINIMUM USAGE RECESS

# Mobile loading ramp 10 tons 2 meters

- Maximum lifting capacity: 10 tons
- Ramp width: 2000 cm
- Ramp barriers on both sides
- Wheels used to move the ramp
- Central ramp handle allowing the ramp to be moved with a forklift truck
- Adjustment of the angle of inclination and height of the flap
- Ramp moving elements equipped with lubricators
- Ramp also equipped with a turnstile
- For an extra charge, the possibility of making any dimensions in the ramp height adjustment with a motor (optional)
- ATTENTION: CHOOSE THE WIDTH OF THE DRAWBAR TO THE MINIMUM USAGE RECESS.

# Mobile loading ramp 15 tons 2 meters

- Maximum lifting capacity: 15 tons
- Ramp width: 2000 cm
- Ramp barriers on both sides
- Wheels used to move the ramp
- Central ramp handle allowing the ramp to be moved with a forklift truck
- Adjustment of the angle of inclination and height of the flap
- Ramp moving elements equipped with lubricators
- Ramp also equipped with a turnstile
- For an extra charge, the possibility of making any dimensions in the ramp height adjustment with a motor (optional)
- ATTENTION: CHOOSE THE WIDTH OF THE DRAWBAR TO THE MINIMUM USAGE RECESS

# Mobile loading ramp PREMIUM 10 tons 2,5 meters

- Maximum lifting capacity: 10 tons
- Internal width of the ramp: 2500 cm
- Ramp barriers on both sides
- Ramp rollers which are used to move the ramp
- Central ramp handle that allows the ramp to be moved with a forklift truck
- Adjustment of the angle of inclination and flap height
- Ramp moving elements equipped with lubricators
- Ramp also equipped with a turnstile
- For an extra charge, the possibility of making any dimensions in the ramp Height adjustment with a motor (optional)
- ATTENTION: CHOOSE THE DRAWBAR WIDTH ACCORDING TO THE MINIMUM USAGE RECESS

# Mobile loading ramp PREMIUM 15 tons 2,5 meters

- Maximum lifting capacity: 15 tons
- Internal width of the ramp: 2500 cm
- Ramp barriers on both sides
- Ramp rollers which are used to move the ramp
- Central ramp handle that allows the ramp to be moved with a forklift truck
- Adjustment of the angle of inclination and flap height
- Ramp moving elements equipped with lubricators
- Ramp also equipped with a turnstile
- For an extra charge, the possibility of making any dimensions in the ramp Height adjustment with a motor (optional)
- ATTENTION: CHOOSE THE DRAWBAR WIDTH ACCORDING TO THE MINIMUM USAGE RECESS

# Mobile loading ramp PREMIUM 20 tons 2,5 meters

- Maximum lifting capacity: 20 tons
- Internal width of the ramp: 2500 cm
- Ramp barriers on both sides
- Ramp rollers which are used to move the ramp
- Central ramp handle that allows the ramp to be moved with a forklift truck
- Adjustment of the angle of inclination and flap height
- Ramp moving elements equipped with lubricators
- Ramp also equipped with a turnstile
- For an extra charge, the possibility of making any dimensions in the ramp Height adjustment with a motor (optional)
- ATTENTION: CHOOSE THE DRAWBAR WIDTH ACCORDING TO THE MINIMUM USAGE RECESS

# Mobile loading ramp PREMIUM 25 tons 2,5 meters

- Maximum lifting capacity: 25 tons
- Internal width of the ramp: **2500 cm**
- Ramp barriers on both sides
- Ramp rollers which are used to move the ramp
- Central ramp handle that allows the ramp to be moved with a forklift truck
- Adjustment of the angle of inclination and flap height
- Ramp moving elements equipped with lubricators
- Ramp also equipped with a turnstile
- For an extra charge, the possibility of making any dimensions in the ramp
- Height adjustment with a motor (optional)
- ATTENTION: CHOOSE THE DRAWBAR WIDTH ACCORDING TO THE MINIMUM USAGE RECESS