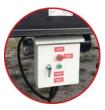

★ **Electric control of ramp height:** Smooth electro-hydraulic drive utilizes a high-quality pump. The pump requires 230V, so it can be operated from a standard socket.