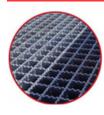

# Description

★ Ramp Railings: Galvanized grating with anti-slip grooves. Provides a secure and safe surface. Both forklift and pedestrian traffic are ensured the best possible grip and stability. The grating features thick galvanization with the option of disassembly.