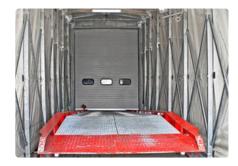

# Mobile loading ramp 8 tons 2 meters

- Maximum lifting capacity: 8 tons
- Ramp width: **2000 cm**
- Ramp barriers on both sides
- Wheels used to move the ramp
- Central ramp handle allowing the ramp to be moved with a forklift truck
- Adjustment of the angle of inclination and height of the flap
- Ramp moving elements equipped with lubricators
- Ramp also equipped with a turnstile
- For an extra charge, the possibility of making any dimensions in the ramp height adjustment with a motor (optional)
- ATTENTION: CHOOSE THE WIDTH OF THE DRAWBAR TO THE MINIMUM USAGE RECESS

# Description

**Ramp Railings:** A secure and safe surface. Both forklift and pedestrian traffic are guaranteed the best possible grip and stability of support.

★ Chain for connecting to a truck, wagon, or fixed warehouse ramp: The solid steel chain is another advantage of our ramp, in addition, the safety feature excludes the possibility of the ramp moving during loading work.

★ Forklift handle - can be installed on both sides: Convenient and quick attachment for the forklift enables transportation of the ramp in all directions. Specially designed handle allows maneuvering the ramp even in limited space.

★ **Solid side railings:** Detachable safety barrier with the option to install a frame/canopy (canopy is optional).

★ Additional, adjustable safety supports: Work safety is the basis, the ramp is equipped with a support system known from truck trailers. Solid legs provide guarantees of stable ground under the transported load. The movable drawbar allows you to level the ramp.

★ **Electric control of ramp height:** Smooth electro-hydraulic drive utilizes a high-quality pump. The pump requires 230V, so it can be operated from a standard socket.