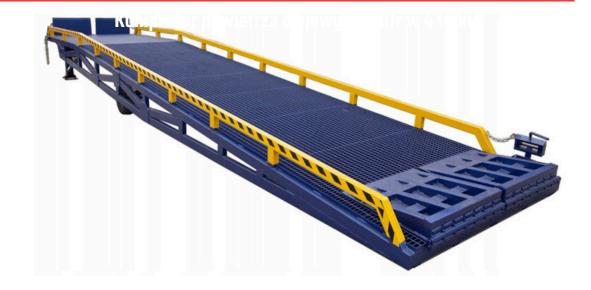

# Mobile loading ramp 8 tons 2 meters

- Maximum lifting capacity: 8 tons
- Ramp width: **2000 cm**
- Ramp barriers on both sides
- Wheels used to move the ramp
- Central ramp handle allowing the ramp to be moved with a forklift truck
- Adjustment of the angle of inclination and height of the flap
- Ramp moving elements equipped with lubricators
- Ramp also equipped with a turnstile
- For an extra charge, the possibility of making any dimensions in the ramp height adjustment with a motor (optional)
- ATTENTION: CHOOSE THE WIDTH OF THE DRAWBAR TO THE MINIMUM USAGE RECESS

# Mobile loading ramp 10 tons 2 meters

- Maximum lifting capacity: 10 tons
- Ramp width: 2000 cm
- Ramp barriers on both sides
- Wheels used to move the ramp
- Central ramp handle allowing the ramp to be moved with a forklift truck
- Adjustment of the angle of inclination and height of the flap
- Ramp moving elements equipped with lubricators
- Ramp also equipped with a turnstile
- For an extra charge, the possibility of making any dimensions in the ramp height adjustment with a motor (optional)
- ATTENTION: CHOOSE THE WIDTH OF THE DRAWBAR TO THE MINIMUM USAGE RECESS.

# Mobile loading ramp 15 tons 2 meters

- Maximum lifting capacity: 15 tons
- Ramp width: 2000 cm
- Ramp barriers on both sides
- Wheels used to move the ramp
- Central ramp handle allowing the ramp to be moved with a forklift truck
- Adjustment of the angle of inclination and height of the flap
- Ramp moving elements equipped with lubricators
- Ramp also equipped with a turnstile
- For an extra charge, the possibility of making any dimensions in the ramp height adjustment with a motor (optional)
- ATTENTION: CHOOSE THE WIDTH OF THE DRAWBAR TO THE MINIMUM USAGE RECESS

# Mobile loading ramp PREMIUM 10 tons 2,5 meters

- Maximum lifting capacity: 10 tons
- Internal width of the ramp: 2500 cm
- Ramp barriers on both sides
- Ramp rollers which are used to move the ramp
- Central ramp handle that allows the ramp to be moved with a forklift truck
- Adjustment of the angle of inclination and flap height
- Ramp moving elements equipped with lubricators
- Ramp also equipped with a turnstile
- For an extra charge, the possibility of making any dimensions in the ramp Height adjustment with a motor (optional)
- ATTENTION: CHOOSE THE DRAWBAR WIDTH ACCORDING TO THE MINIMUM USAGE RECESS

# Mobile loading ramp PREMIUM 15 tons 2,5 meters

- Maximum lifting capacity: 15 tons
- Internal width of the ramp: 2500 cm
- Ramp barriers on both sides
- Ramp rollers which are used to move the ramp
- Central ramp handle that allows the ramp to be moved with a forklift truck
- Adjustment of the angle of inclination and flap height
- Ramp moving elements equipped with lubricators
- Ramp also equipped with a turnstile
- For an extra charge, the possibility of making any dimensions in the ramp Height adjustment with a motor (optional)
- ATTENTION: CHOOSE THE DRAWBAR WIDTH ACCORDING TO THE MINIMUM USAGE RECESS

# Mobile loading ramp PREMIUM 20 tons 2,5 meters

- Maximum lifting capacity: 20 tons
- Internal width of the ramp: 2500 cm
- Ramp barriers on both sides
- Ramp rollers which are used to move the ramp
- Central ramp handle that allows the ramp to be moved with a forklift truck
- Adjustment of the angle of inclination and flap height
- Ramp moving elements equipped with lubricators
- Ramp also equipped with a turnstile
- For an extra charge, the possibility of making any dimensions in the ramp Height adjustment with a motor (optional)
- ATTENTION: CHOOSE THE DRAWBAR WIDTH ACCORDING TO THE MINIMUM USAGE RECESS

# Mobile loading ramp PREMIUM 25 tons 2,5 meters

- Maximum lifting capacity: 25 tons
- Internal width of the ramp: **2500 cm**
- Ramp barriers on both sides
- Ramp rollers which are used to move the ramp
- Central ramp handle that allows the ramp to be moved with a forklift truck
- Adjustment of the angle of inclination and flap height
- Ramp moving elements equipped with lubricators
- Ramp also equipped with a turnstile
- For an extra charge, the possibility of making any dimensions in the ramp
- Height adjustment with a motor (optional)
- ATTENTION: CHOOSE THE DRAWBAR WIDTH ACCORDING TO THE MINIMUM USAGE RECESS