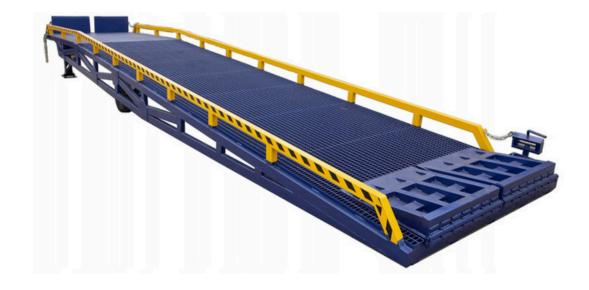

# Mobile loading ramp 8 tons 2 meters

- Maximum lifting capacity: 8 tons
- Ramp width: **2000 cm**
- Ramp barriers on both sides
- Wheels used to move the ramp
- Central ramp handle allowing the ramp to be moved with a forklift truck
- Adjustment of the angle of inclination and height of the flap
- Ramp moving elements equipped with lubricators
- Ramp also equipped with a turnstile
- For an extra charge, the possibility of making any dimensions in the ramp height adjustment with a motor (optional)
- ATTENTION: CHOOSE THE WIDTH OF THE DRAWBAR TO THE MINIMUM USAGE RECESS

# Description

**Ramp Railings:** A secure and safe surface. Both forklift and pedestrian traffic are guaranteed the best possible grip and stability of support.

★ Chain for connecting to a truck, wagon, or fixed warehouse ramp: The solid steel chain is another advantage of our ramp, in addition, the safety feature excludes the possibility of the ramp moving during loading work.

★ **Solid side railings:** Detachable safety barrier with the option to install a frame/canopy (canopy is optional).

★ Additional, adjustable safety supports: Work safety is the basis, the ramp is equipped with a support system known from truck trailers. Solid legs provide guarantees of stable ground under the transported load. The movable drawbar allows you to level the ramp.