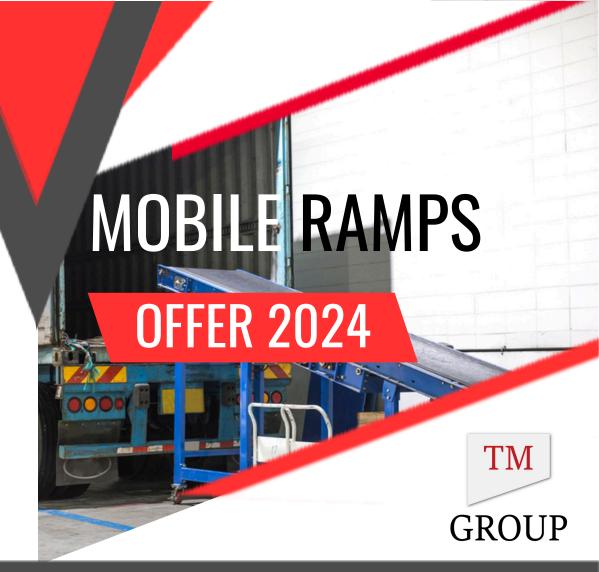

# Our products:

| Company information                                      | p.3  |
|----------------------------------------------------------|------|
| oading ramps standard                                    |      |
| <ul> <li>Mobile loading ramp 8 tons 2 meters</li> </ul>  | p.5  |
| Mobile loading ramp 10 tons 2 meters                     | p.7  |
| <ul> <li>Mobile loading ramp 15 tons 2 meters</li> </ul> | p.9  |
| oading ramps premium                                     |      |
| Mobile loading ramp PREMIUM 10 tons 2,5 meters           | p.11 |
| Mobile loading ramp PREMIUM 15 tons 2,5 meters           | p.13 |
| Mobile loading ramp PREMIUM 20 tons 2,5 meters           | p.15 |
| Mobile loading ramp PREMIUM 25 tons 2,5 meters           | p.17 |
| Oual-function ramp                                       |      |
| Mohile loading ramp PREMILIM - DUAL-FUNCTION RAMP        | p.19 |

# About us

The company TM-GROUP has been operating in the market for several years. We specialize in the production, sale, installation, and servicing of workshop equipment. Our main goal is to offer each customer a solution that meets their individual needs. We aim to achieve this by delivering products and services at the highest level and providing professional and comprehensive support. The company tries to anticipate the behavior of the market and respond to the needs of customers to whom, in addition to competitive products, we offer reliability, expertise and experience.

# What we offer?

The main goal of our company is to offer each customer a solution that meets their individual needs. We strive to do this by providing products w and services at the highest level and providing professional and comprehensive service.

In Our offer you will find: lifts, Mobile loading ramps, Pallet wrappers, Repair frames, Tool cabinets, many other accessories for the workshop and more. For details, please feel free to contact our sales department.