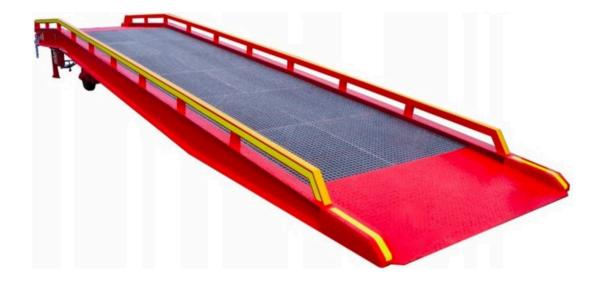

# Mobile loading ramp 8 tons 2 meters

- Maximum lifting capacity: 8 tons
- Ramp width: **2000 cm**
- Ramp barriers on both sides
- Wheels used to move the ramp
- Central ramp handle allowing the ramp to be moved with a forklift truck
- Adjustment of the angle of inclination and height of the flap
- Ramp moving elements equipped with lubricators
- Ramp also equipped with a turnstile
- For an extra charge, the possibility of making any dimensions in the ramp height adjustment with a motor (optional)
- ATTENTION: CHOOSE THE WIDTH OF THE DRAWBAR TO THE MINIMUM USAGE RECESS

# Mobile loading ramp 10 tons 2 meters

- Maximum lifting capacity: 10 tons
- Ramp width: 2000 cm
- Ramp barriers on both sides
- Wheels used to move the ramp
- Central ramp handle allowing the ramp to be moved with a forklift truck
- Adjustment of the angle of inclination and height of the flap
- Ramp moving elements equipped with lubricators
- Ramp also equipped with a turnstile
- For an extra charge, the possibility of making any dimensions in the ramp height adjustment with a motor (optional)
- ATTENTION: CHOOSE THE WIDTH OF THE DRAWBAR TO THE MINIMUM USAGE RECESS.

# Mobile loading ramp 15 tons 2 meters

- Maximum lifting capacity: 15 tons
- Ramp width: 2000 cm
- Ramp barriers on both sides
- Wheels used to move the ramp
- Central ramp handle allowing the ramp to be moved with a forklift truck
- Adjustment of the angle of inclination and height of the flap
- Ramp moving elements equipped with lubricators
- Ramp also equipped with a turnstile
- For an extra charge, the possibility of making any dimensions in the ramp height adjustment with a motor (optional)
- ATTENTION: CHOOSE THE WIDTH OF THE DRAWBAR TO THE MINIMUM USAGE RECESS

# Mobile loading ramp PREMIUM 10 tons 2,5 meters

- Maximum lifting capacity: 10 tons
- Internal width of the ramp: 2500 cm
- Ramp barriers on both sides
- Ramp rollers which are used to move the ramp
- Central ramp handle that allows the ramp to be moved with a forklift truck
- Adjustment of the angle of inclination and flap height
- Ramp moving elements equipped with lubricators
- Ramp also equipped with a turnstile
- For an extra charge, the possibility of making any dimensions in the ramp Height adjustment with a motor (optional)
- ATTENTION: CHOOSE THE DRAWBAR WIDTH ACCORDING TO THE MINIMUM USAGE RECESS

# Mobile loading ramp PREMIUM 15 tons 2,5 meters

- Maximum lifting capacity: 15 tons
- Internal width of the ramp: 2500 cm
- Ramp barriers on both sides
- Ramp rollers which are used to move the ramp
- Central ramp handle that allows the ramp to be moved with a forklift truck
- Adjustment of the angle of inclination and flap height
- Ramp moving elements equipped with lubricators
- Ramp also equipped with a turnstile
- For an extra charge, the possibility of making any dimensions in the ramp Height adjustment with a motor (optional)
- ATTENTION: CHOOSE THE DRAWBAR WIDTH ACCORDING TO THE MINIMUM USAGE RECESS

# Mobile loading ramp PREMIUM 20 tons 2,5 meters

- Maximum lifting capacity: 20 tons
- Internal width of the ramp: 2500 cm
- Ramp barriers on both sides
- Ramp rollers which are used to move the ramp
- Central ramp handle that allows the ramp to be moved with a forklift truck
- Adjustment of the angle of inclination and flap height
- Ramp moving elements equipped with lubricators
- Ramp also equipped with a turnstile
- For an extra charge, the possibility of making any dimensions in the ramp Height adjustment with a motor (optional)
- ATTENTION: CHOOSE THE DRAWBAR WIDTH ACCORDING TO THE MINIMUM USAGE RECESS

# Mobile loading ramp PREMIUM 25 tons 2,5 meters

- Maximum lifting capacity: 25 tons
- Internal width of the ramp: **2500 cm**
- Ramp barriers on both sides
- Ramp rollers which are used to move the ramp
- Central ramp handle that allows the ramp to be moved with a forklift truck
- Adjustment of the angle of inclination and flap height
- Ramp moving elements equipped with lubricators
- Ramp also equipped with a turnstile
- For an extra charge, the possibility of making any dimensions in the ramp
- Height adjustment with a motor (optional)
- ATTENTION: CHOOSE THE DRAWBAR WIDTH ACCORDING TO THE MINIMUM USAGE RECESS