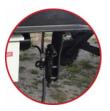

★ **Solid side railings:** Detachable safety barrier with the option to install a frame/canopy (canopy is optional).

★ Additional, adjustable safety supports: Work safety is the basis, the ramp is equipped with a support system known from truck trailers. Solid legs provide guarantees of stable ground under the transported load. The movable drawbar allows you to level the ramp.

**Solid side railings:** Detachable safety barrier with the option to install a frame/canopy (canopy is optional).

★ Additional, adjustable safety supports: Work safety is the basis, the ramp is equipped with a support system known from truck trailers. Solid legs provide guarantees of stable ground under the transported load. The movable drawbar allows you to level the ramp.