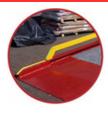

# Description

**Ramp Railings:** A secure and safe surface. Both forklift and pedestrian traffic are guaranteed the best possible grip and stability of support.

★ Chain for connecting to a truck, wagon, or fixed warehouse ramp: The solid steel chain is another advantage of our ramp, in addition, the safety feature excludes the possibility of the ramp moving during loading work.

# Description

★ Ramp Railings: Galvanized grating with anti-slip grooves. Provides a secure and safe surface. Both forklift and pedestrian traffic are ensured the best possible grip and stability. The grating features thick galvanization with the option of disassembly.

### ★ Ramp Railings:

Galvanized grating with anti-slip grooves. Provides a secure and safe surface. Both forklift and pedestrian traffic are ensured the best possible grip and stability. The grating features thick galvanization with the option of disassembly.