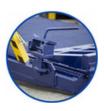

★ Forklift handle - can be installed on both sides: Convenient and quick attachment for the forklift enables transportation of the ramp in all directions. Specially designed handle allows maneuvering the ramp even in limited space.

★ **Solid side railings:** Detachable safety barrier with the option to install a frame/canopy (canopy is optional).

★ Forklift handle - can be installed on both sides: Convenient and quick attachment for the forklift enables transportation of the ramp in all directions. Specially designed handle allows maneuvering the ramp even in limited space.

### ★ Forklift handle - can be installed on both sides:

Convenient and quick attachment for the forklift enables transportation of the ramp in all directions. Specially designed handle allows maneuvering the ramp even in limited space.

### ★ Forklift handle - can be installed on both sides:

Convenient and guick attachment for the forklift enables transportation of the ramp in all directions. Specially designed handle allows maneuvering the ramp even in limited space.