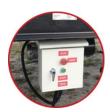

★ **Electric control of ramp height:** Smooth electro-hydraulic drive utilizes a high-quality pump. The pump requires 230V, so it can be operated from a standard socket.

★ Electric control of ramp height: Smooth electro-hydraulic drive utilizes a highquality pump. The pump requires 230V, so it can be operated from a standard socket.

★ Chain for connecting to a truck, wagon, or fixed warehouse ramp: The solid steel chain is another advantage of our ramp, in addition, the safety feature excludes the possibility of the ramp moving during loading work.

★ **Solid side railings:** Detachable safety barrier with the option to install a frame/canopy (canopy is optional).

Electric control of ramp height: Smooth electro-hydraulic drive utilizes a highquality pump. The pump requires 230V, so it can be operated from a standard socket.

★ Solid side railings: Detachable safety barrier with the option to install a frame/canopy (canopy is optional).

**Electric control of ramp height:** Smooth electro-hydraulic drive utilizes a highquality pump. The pump requires 230V, so it can be operated from a standard socket.