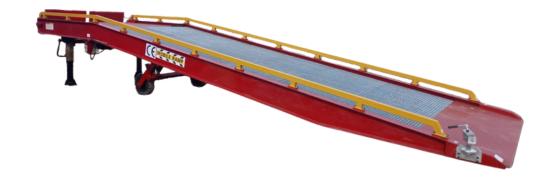

# Mobile loading ramp 8 tons 2 meters

- Maximum lifting capacity: 8 tons
- Ramp width: **2000 cm**
- Ramp barriers on both sides
- Wheels used to move the ramp
- Central ramp handle allowing the ramp to be moved with a forklift truck
- Adjustment of the angle of inclination and height of the flap
- Ramp moving elements equipped with lubricators
- Ramp also equipped with a turnstile
- For an extra charge, the possibility of making any dimensions in the ramp height adjustment with a motor (optional)
- ATTENTION: CHOOSE THE WIDTH OF THE DRAWBAR TO THE MINIMUM USAGE RECESS

# Description

**Ramp Railings:** A secure and safe surface. Both forklift and pedestrian traffic are guaranteed the best possible grip and stability of support.

★ Chain for connecting to a truck, wagon, or fixed warehouse ramp: The solid steel chain is another advantage of our ramp, in addition, the safety feature excludes the possibility of the ramp moving during loading work.

★ Forklift handle - can be installed on both sides: Convenient and quick attachment for the forklift enables transportation of the ramp in all directions. Specially designed handle allows maneuvering the ramp even in limited space.

★ **Solid side railings:** Detachable safety barrier with the option to install a frame/canopy (canopy is optional).

★ Additional, adjustable safety supports: Work safety is the basis, the ramp is equipped with a support system known from truck trailers. Solid legs provide guarantees of stable ground under the transported load. The movable drawbar allows you to level the ramp.

★ **Electric control of ramp height:** Smooth electro-hydraulic drive utilizes a high-quality pump. The pump requires 230V, so it can be operated from a standard socket.