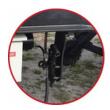

★ Forklift handle - can be installed on both sides: Convenient and quick attachment for the forklift enables transportation of the ramp in all directions. Specially designed handle allows maneuvering the ramp even in limited space.

★ **Solid side railings:** Detachable safety barrier with the option to install a frame/canopy (canopy is optional).

★ Forklift handle - can be installed on both sides: Convenient and quick attachment for the forklift enables transportation of the ramp in all directions. Specially designed handle allows maneuvering the ramp even in limited space.

### ★ Forklift handle - can be installed on both sides:

Convenient and quick attachment for the forklift enables transportation of the ramp in all directions. Specially designed handle allows maneuvering the ramp even in limited space.

### ★ Forklift handle - can be installed on both sides:

Convenient and guick attachment for the forklift enables transportation of the ramp in all directions. Specially designed handle allows maneuvering the ramp even in limited space.