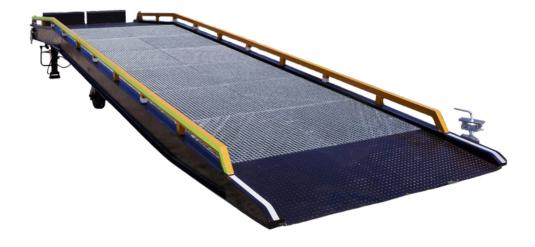

# Mobile loading ramp 8 tons 2 meters

- Maximum lifting capacity: 8 tons
- Ramp width: **2000 cm**
- Ramp barriers on both sides
- Wheels used to move the ramp
- Central ramp handle allowing the ramp to be moved with a forklift truck
- Adjustment of the angle of inclination and height of the flap
- Ramp moving elements equipped with lubricators
- Ramp also equipped with a turnstile
- For an extra charge, the possibility of making any dimensions in the ramp height adjustment with a motor (optional)
- ATTENTION: CHOOSE THE WIDTH OF THE DRAWBAR TO THE MINIMUM USAGE RECESS

# Mobile loading ramp 10 tons 2 meters

- Maximum lifting capacity: 10 tons
- Ramp width: 2000 cm
- Ramp barriers on both sides
- Wheels used to move the ramp
- Central ramp handle allowing the ramp to be moved with a forklift truck
- Adjustment of the angle of inclination and height of the flap
- Ramp moving elements equipped with lubricators
- Ramp also equipped with a turnstile
- For an extra charge, the possibility of making any dimensions in the ramp height adjustment with a motor (optional)
- ATTENTION: CHOOSE THE WIDTH OF THE DRAWBAR TO THE MINIMUM USAGE RECESS.

# Mobile loading ramp 15 tons 2 meters

- Maximum lifting capacity: 15 tons
- Ramp width: 2000 cm
- Ramp barriers on both sides
- Wheels used to move the ramp
- Central ramp handle allowing the ramp to be moved with a forklift truck
- Adjustment of the angle of inclination and height of the flap
- Ramp moving elements equipped with lubricators
- Ramp also equipped with a turnstile
- For an extra charge, the possibility of making any dimensions in the ramp height adjustment with a motor (optional)
- ATTENTION: CHOOSE THE WIDTH OF THE DRAWBAR TO THE MINIMUM USAGE RECESS