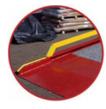

★ **Solid side railings:** Detachable safety barrier with the option to install a frame/canopy (canopy is optional).

★ Additional, adjustable safety supports: Work safety is the basis, the ramp is equipped with a support system known from truck trailers. Solid legs provide guarantees of stable ground under the transported load. The movable drawbar allows you to level the ramp.

**Solid side railings:** Detachable safety barrier with the option to install a frame/canopy (canopy is optional).

★ Additional, adjustable safety supports: Work safety is the basis, the ramp is equipped with a support system known from truck trailers. Solid legs provide guarantees of stable ground under the transported load. The movable drawbar allows you to level the ramp.