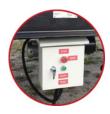

★ **Electric control of ramp height:** Smooth electro-hydraulic drive utilizes a high-quality pump. The pump requires 230V, so it can be operated from a standard socket.