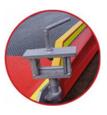

★ Forklift handle - can be installed on both sides: Convenient and quick attachment for the forklift enables transportation of the ramp in all directions. Specially designed handle allows maneuvering the ramp even in limited space.

★ **Solid side railings:** Detachable safety barrier with the option to install a frame/canopy (canopy is optional).

★ Forklift handle - can be installed on both sides: Convenient and quick attachment for the forklift enables transportation of the ramp in all directions. Specially designed handle allows maneuvering the ramp even in limited space.

### ★ Forklift handle - can be installed on both sides:

Convenient and quick attachment for the forklift enables transportation of the ramp in all directions. Specially designed handle allows maneuvering the ramp even in limited space.

### ★ Forklift handle - can be installed on both sides:

Convenient and guick attachment for the forklift enables transportation of the ramp in all directions. Specially designed handle allows maneuvering the ramp even in limited space.