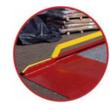

★ **Solid side railings:** Detachable safety barrier with the option to install a frame/canopy (canopy is optional).

★ Additional, adjustable safety supports: Work safety is the basis, the ramp is equipped with a support system known from truck trailers. Solid legs provide guarantees of stable ground under the transported load. The movable drawbar allows you to level the ramp.

**Solid side railings:** Detachable safety barrier with the option to install a frame/canopy (canopy is optional).

★ Additional, adjustable safety supports: Work safety is the basis, the ramp is equipped with a support system known from truck trailers. Solid legs provide guarantees of stable ground under the transported load. The movable drawbar allows you to level the ramp.

★ **Solid side railings:** Detachable safety barrier with the option to install a frame/canopy (canopy is optional).

★ Forklift handle - can be installed on both sides: Convenient and quick attachment for the forklift enables transportation of the ramp in all directions. Specially designed handle allows maneuvering the ramp even in limited space.

★ **Solid side railings:** Detachable safety barrier with the option to install a frame/canopy (canopy is optional).

Electric control of ramp height: Smooth electro-hydraulic drive utilizes a highquality pump. The pump requires 230V, so it can be operated from a standard socket.

★ Solid side railings: Detachable safety barrier with the option to install a frame/canopy (canopy is optional).

**Electric control of ramp height:** Smooth electro-hydraulic drive utilizes a highquality pump. The pump requires 230V, so it can be operated from a standard socket.