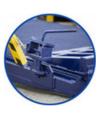

★ Forklift handle - can be installed on both sides: Convenient and quick attachment for the forklift enables transportation of the ramp in all directions. Specially designed handle allows maneuvering the ramp even in limited space.

★ **Solid side railings:** Detachable safety barrier with the option to install a frame/canopy (canopy is optional).

★ Forklift handle - can be installed on both sides: Convenient and quick attachment for the forklift enables transportation of the ramp in all directions. Specially designed handle allows maneuvering the ramp even in limited space.

### ★ Forklift handle - can be installed on both sides:

Convenient and quick attachment for the forklift enables transportation of the ramp in all directions. Specially designed handle allows maneuvering the ramp even in limited space.

### ★ Forklift handle - can be installed on both sides:

Convenient and guick attachment for the forklift enables transportation of the ramp in all directions. Specially designed handle allows maneuvering the ramp even in limited space.