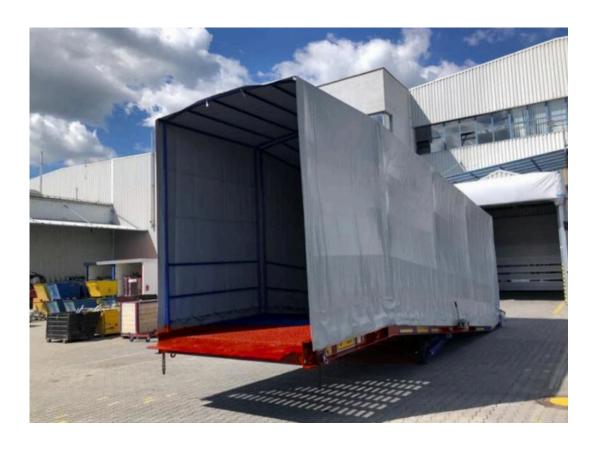

# **Mobile loading ramp PREMIUM - DUAL-FUNCTION RAMP**

- Extendable ramp function by purchasing a tarpaulin.
- Detachable railings allow the ramp to be dual-functional.
- Ability to unload without exposure to weather conditions.
- Available in permanent or transparent color.