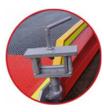

★ **Solid side railings:** Detachable safety barrier with the option to install a frame/canopy (canopy is optional).

★ Additional, adjustable safety supports: Work safety is the basis, the ramp is equipped with a support system known from truck trailers. Solid legs provide guarantees of stable ground under the transported load. The movable drawbar allows you to level the ramp.

**Solid side railings:** Detachable safety barrier with the option to install a frame/canopy (canopy is optional).

★ Additional, adjustable safety supports: Work safety is the basis, the ramp is equipped with a support system known from truck trailers. Solid legs provide guarantees of stable ground under the transported load. The movable drawbar allows you to level the ramp.