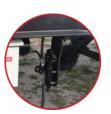

★ **Electric control of ramp height:** Smooth electro-hydraulic drive utilizes a high-quality pump. The pump requires 230V, so it can be operated from a standard socket.

★ Electric control of ramp height: Smooth electro-hydraulic drive utilizes a highquality pump. The pump requires 230V, so it can be operated from a standard socket.

★ Chain for connecting to a truck, wagon, or fixed warehouse ramp: The solid steel chain is another advantage of our ramp, in addition, the safety feature excludes the possibility of the ramp moving during loading work.