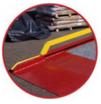

# Description

**Ramp Railings:** A secure and safe surface. Both forklift and pedestrian traffic are guaranteed the best possible grip and stability of support.

★ Chain for connecting to a truck, wagon, or fixed warehouse ramp: The solid steel chain is another advantage of our ramp, in addition, the safety feature excludes the possibility of the ramp moving during loading work.

★ **Solid side railings:** Detachable safety barrier with the option to install a frame/canopy (canopy is optional).

★ Additional, adjustable safety supports: Work safety is the basis, the ramp is equipped with a support system known from truck trailers. Solid legs provide guarantees of stable ground under the transported load. The movable drawbar allows you to level the ramp.